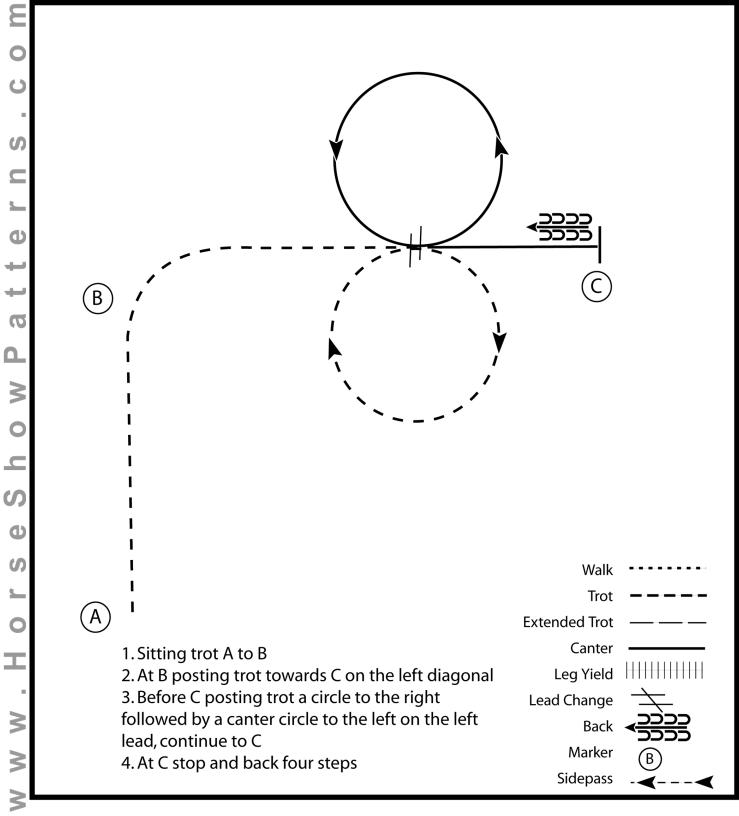

### English Equitation Pinto (Youth/Amateur/Open)

Show Date: 05/11/2014

[HSE/1-10]

Pattern Provided by: