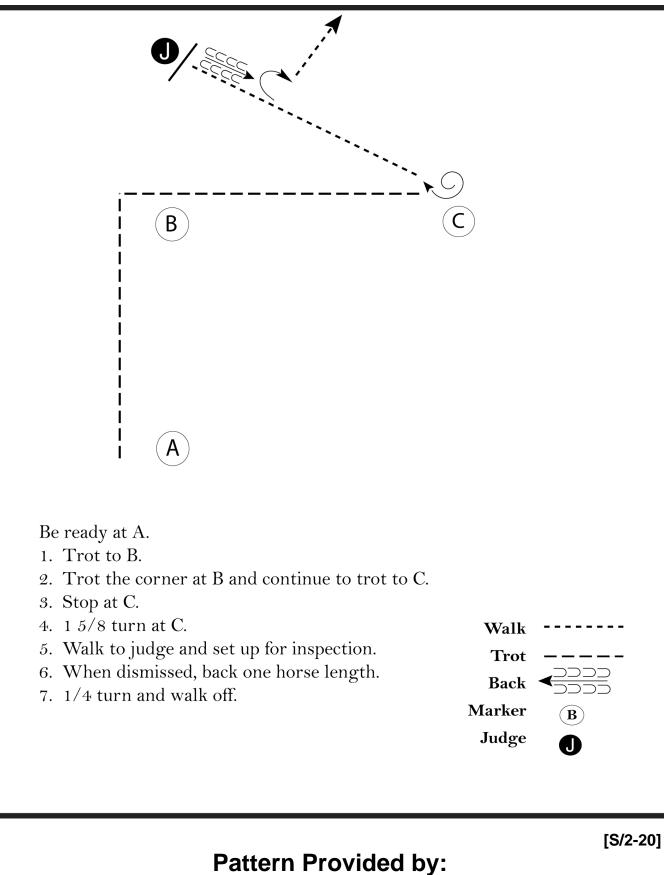

### English Equitation Pinto (Youth/Amateur/Open)

Show Date: 05/11/2014

[HSE/1-10]

Pattern Provided by: